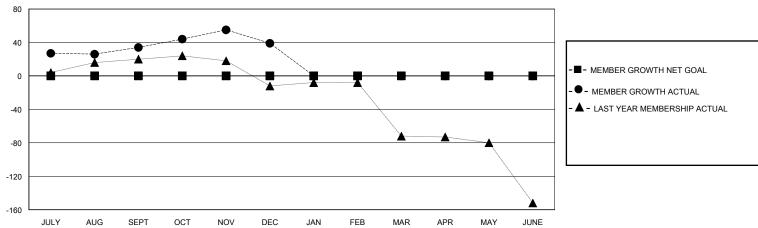

## GOALS AND ACTUAL MEMBERS CUMULATIVE

| DROPPED CLUBS: 1          |    | 14 CLUBS OF 45 ADDED 1 OR MORE<br>NEW MEMBERS | GENDER DISTRIBUTION             |              |     |
|---------------------------|----|-----------------------------------------------|---------------------------------|--------------|-----|
|                           |    |                                               | MALE                            | 869 (62.38%) |     |
|                           |    |                                               | FEMALE                          | 524 (37.62%) |     |
| DROPPED MEMBERS           |    |                                               |                                 | . ,          |     |
| DECEASED                  | 5  | CLICK HERE FOR CUMULATIVE                     | TOTAL FAMILY UNIT MEMBERS       |              | 501 |
| CLUB CANCELLED 0 OTHER 37 |    | MEMBERSHIP DATA                               | FAMILY MEMBERS PAYING HALF DUES |              | 007 |
|                           |    |                                               |                                 |              | 267 |
| TOTAL                     | 42 |                                               |                                 |              |     |